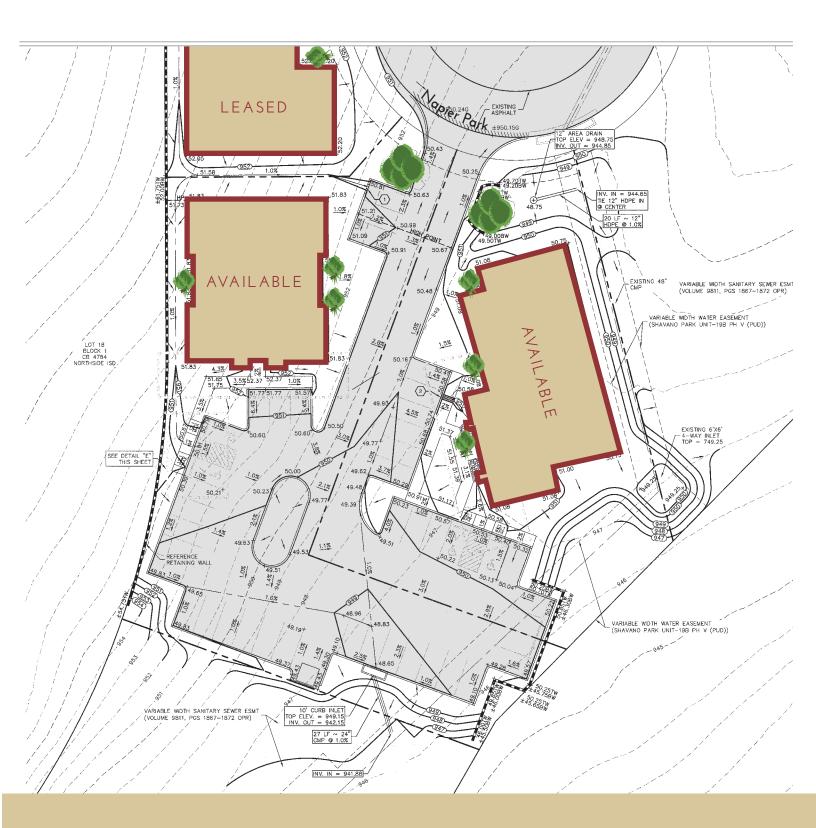

### **HIGHLIGHTS**

- Build to suit purchase options in custom sizes, 6,000 10,000+ SF
- Interior can be delivered in shell condition or finished out
- Prominent signage opportunity along Loop 1604
- Buildings have been designed with up to a 5/1,000 parking ratio
- Qualified tenants will be offered a generous finish-out allowance for 5 year+ lease terms

### **PRICING**

Sale Price: \$280/SF shell condition Lease Rate: \$25.00/SF/YR NNN

LOOP 1604 SIGNAGE OPPORTUNY

For More Information, Contact:

Scott Ferguson | scott.ferguson@streamrealty.com | 210.298.8531