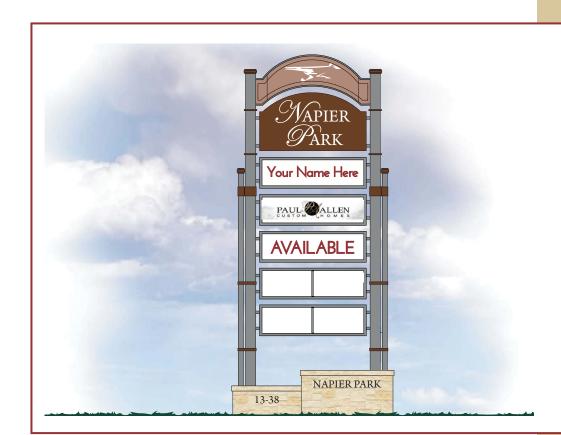

### **HIGHLIGHTS**

- Build to suit purchase options in custom sizes, 6,000 10,000+ SF
- Interior can be delivered in shell condition or finished out
- Prominent signage opportunity along Loop 1604
- Buildings have been designed with up to a 5/1,000 parking ratio
- Qualified tenants will be offered a generous finish-out allowance for 5 year+ lease terms

### **PRICING**

Sale Price: \$280/SF shell condition Lease Rate: \$25.00/SF/YR NNN

LOOP 1604 SIGNAGE OPPORTUNY

For More Information, Contact:

Scott Ferguson | scott.ferguson@streamrealty.com | 210.298.8531